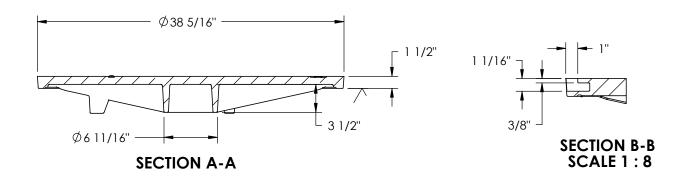

# 1580A Cover

### **Design Features**

- -Materials
- Gray Iron (CL35B)
- -Design Load
- Heavy Duty -Open Area
- n/a
- -Coating
- Undipped
- √ Designates Machined Surface