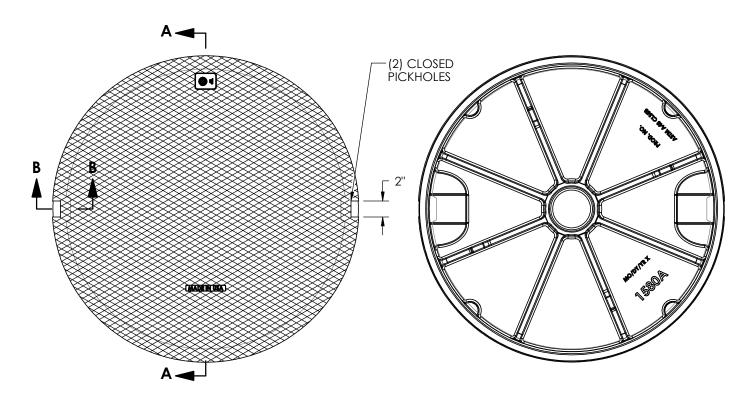

# 1580A Cover

# **BOTTOM VIEW**

### **Design Features**

- -Materials
- Gray Iron (CL35B)
- -Design Load
- Heavy Duty -Open Area
- n/a
- -Coating
- Undipped
- √ Designates Machined Surface